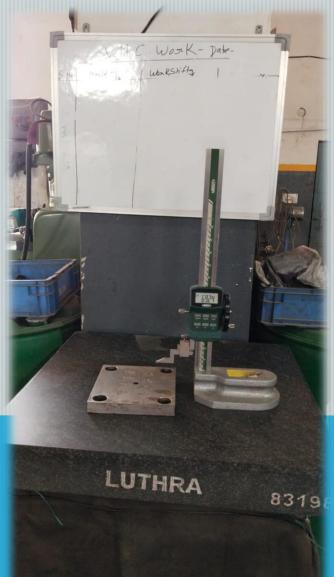

#### Quality check Facilities

## Height Gauge 0.25000 Starrett Bore Gauge Depth Gauge Micro Meter \* D.v.c

012