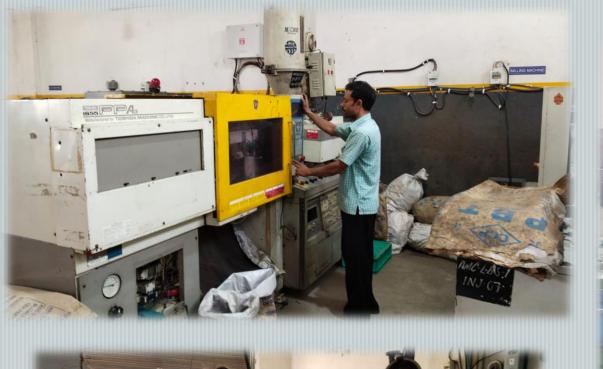

PTT

PIT

□ Injection molding- We Have 4 Injection Molding Machine From 70 Ton 80 Ton (Electronica, Sumitomo)

Tool room- We Have Milling Machine, V.M.C Machine, edm Machie, lathe Machine, Surface Grinder, drill machine, mould polish machine

## PIT

**INJECTION MOULDING MACHINE** 

WE ARE CAPABLE TO MOLD UP TO 100 GM SHOT WEIGHT FOR ANY TYPE OF PLASTIC