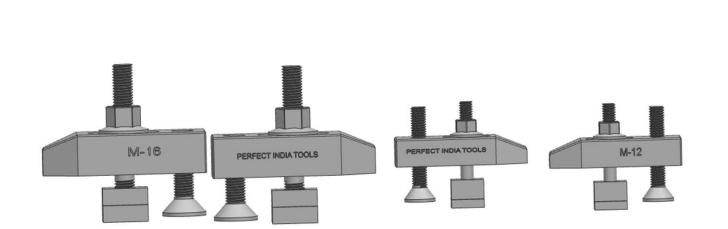

#### Our Product Range

M16mm Clamp Set M12Mm Clamp Set FOR USE VMC,MOLDING MACHINE,MILLING MACHINE