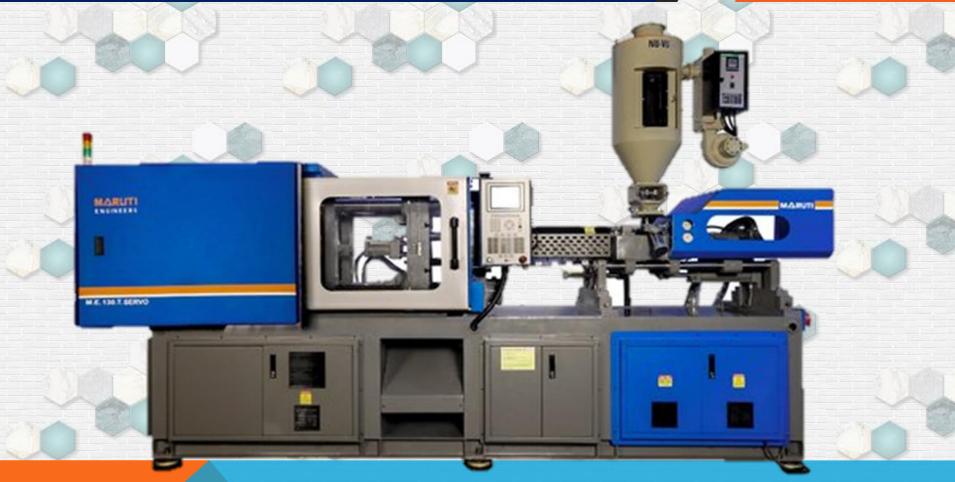

PTT

PIT

□ Injection molding- We Have 4 Injection Molding Machine From 70 Ton 80 Ton (Electronica, Sumitomo)

Tool room- We Have Milling Machine, V.M.C Machine, edm Machie, lathe Machine, Surface Grinder, drill machine, mould polish machine

## PIT

**INJECTION MOULDING MACHINE** 

WE ARE CAPABLE TO MOLD UP TO 100 GM SHOT WEIGHT FOR ANY TYPE OF PLASTIC