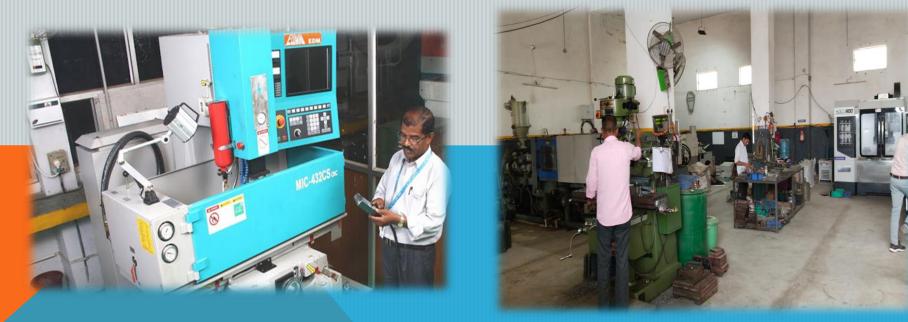

PTT

PIT

□ Injection molding- We Have 4 Injection Molding Machine From 70 Ton 80 Ton (Electronica, Sumitomo)

Tool room- We Have Milling Machine, V.M.C Machine, edm Machie, lathe Machine, Surface Grinder, drill machine, mould polish machine

## PIT

**INJECTION MOULDING MACHINE** 

WE ARE CAPABLE TO MOLD UP TO 100 GM SHOT WEIGHT FOR ANY TYPE OF PLASTIC