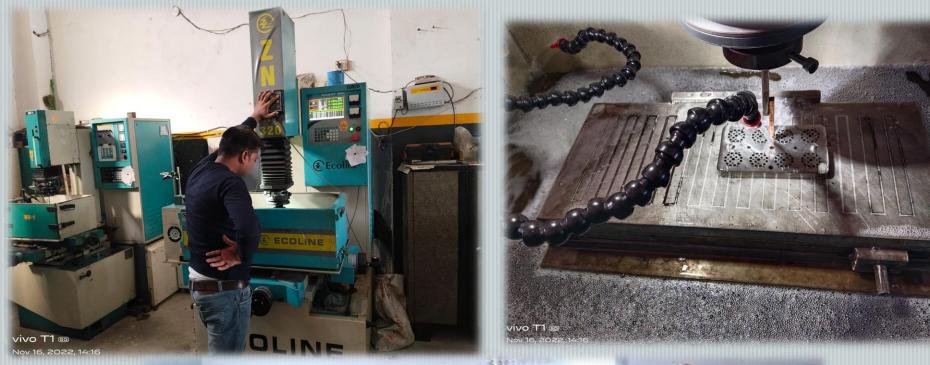

PTT

PIT

□ Injection molding- We Have 4 Injection Molding Machine From 70 Ton 80 Ton (Electronica, Sumitomo)

Tool room- We Have Milling Machine, V.M.C Machine, edm Machie, lathe Machine, Surface Grinder, drill machine, mould polish machine

#### Facilities and services